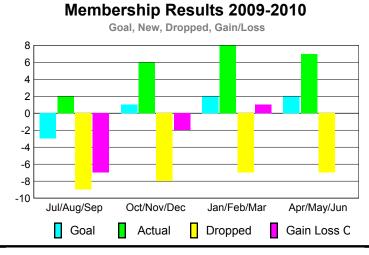

### GMT CA: 2 **MEMBERSHIP Membership** Results <u>Membership</u> 2009-2010 2008-2009 Net Actual Actual Gain/ Gain/ Memb New Dropped Loss of Loss of Month Goal Memb Memb Memb **Memb** -49 Jul/Aug/Sep -12 18 -31 -34 Oct/Nov/Dec 4 30 -27 3 -3 Jan/Feb/Mar -27 13 24 8 40 Apr/May/Jun 30 -29 27 6 1 Totals 118 -132 14

### YTD Status Quo Clubs 2009-2010

|             | <u>Membership</u> Results  |                              |                                  |                                 | <u>Membership</u>               |
|-------------|----------------------------|------------------------------|----------------------------------|---------------------------------|---------------------------------|
|             | 2009-2010                  |                              |                                  |                                 | 2008-2009                       |
| Month       | Net<br>Memb<br><u>Goal</u> | Actual<br>New<br><u>Memb</u> | Actual<br>Dropped<br><u>Memb</u> | Gain/<br>Loss of<br><u>Memb</u> | Gain/<br>Loss of<br><u>Memb</u> |
| Jul/Aug/Sep | -3                         | 2                            | -9                               | -7                              | 0                               |
| Oct/Nov/Dec | 1                          | 6                            | -8                               | -2                              | -2                              |
| Jan/Feb/Mar | 2                          | 8                            | -7                               | 1                               | 0                               |
| Apr/May/Jun | 2                          | 7                            | -7                               | 0                               | -3                              |
| Totals      | 2                          | 23                           | -31                              | -8                              | -5                              |