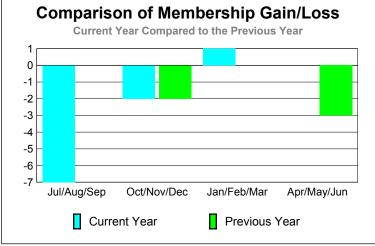

### GMT CA: 2 **MEMBERSHIP Membership** Results <u>Membership</u> 2009-2010 2008-2009 Net Actual Actual Gain/ Gain/ Memb New Dropped Loss of Loss of Month Goal Memb Memb Memb **Memb** -49 Jul/Aug/Sep -12 18 -31 -34 Oct/Nov/Dec 4 30 -27 3 -3 Jan/Feb/Mar -27 13 24 8 40 Apr/May/Jun 30 -29 27 6 1 Totals 118 -132 14

### YTD Status Quo Clubs 2009-2010

|             | <u>Membership</u> Results  |                              |                                  |                                 | <u>Membership</u>               |
|-------------|----------------------------|------------------------------|----------------------------------|---------------------------------|---------------------------------|
|             | 2009-2010                  |                              |                                  |                                 | 2008-2009                       |
| Month       | Net<br>Memb<br><u>Goal</u> | Actual<br>New<br><u>Memb</u> | Actual<br>Dropped<br><u>Memb</u> | Gain/<br>Loss of<br><u>Memb</u> | Gain/<br>Loss of<br><u>Memb</u> |
| Jul/Aug/Sep | -3                         | 2                            | -9                               | -7                              | 0                               |
| Oct/Nov/Dec | 1                          | 6                            | -8                               | -2                              | -2                              |
| Jan/Feb/Mar | 2                          | 8                            | -7                               | 1                               | 0                               |
| Apr/May/Jun | 2                          | 7                            | -7                               | 0                               | -3                              |
| Totals      | 2                          | 23                           | -31                              | -8                              | -5                              |