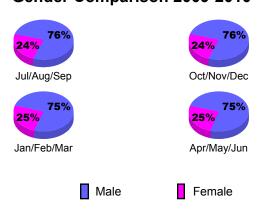

### **Gender Comparison 2009-2010**

Jan/Feb/Mar

Previous Year

Apr/May/Jun

Oct/Nov/Dec

### **Gender Comparison 2009-2010**