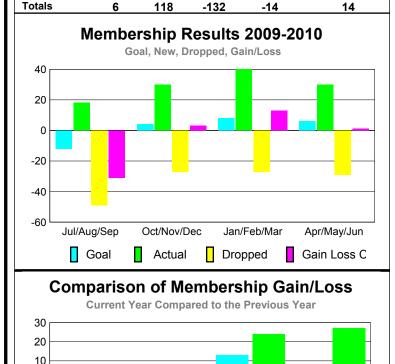

### GMT CA: 2 **MEMBERSHIP Membership** Results <u>Membership</u> 2009-2010 2008-2009 Net Actual Actual Gain/ Gain/ Memb New Dropped Loss of Loss of Month Goal Memb Memb Memb **Memb** -49 Jul/Aug/Sep -12 18 -31 -34 Oct/Nov/Dec 4 30 -27 3 -3 Jan/Feb/Mar -27 13 24 8 40 Apr/May/Jun 30 -29 27 6 1 Totals 118 -132 14